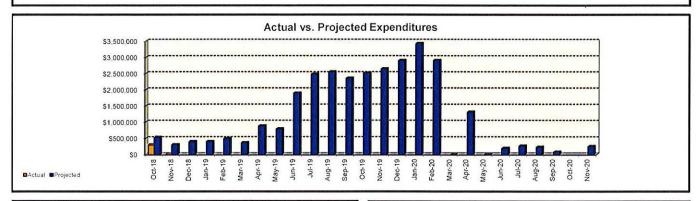

#### **Bond Portfolio Management Report**

Your School District

As of 10/31/18

#### **Investment Proceeds Information** Investment Earnings Detail \$749,965.80 Current Portfolio Interest Income Estimate 07/17/18 Closing Date - Investment Proceeds Received \$137,910.31 Potential Interest Income on Balances (2.4%) \$887,876.10 Estimated Interest Income (Not including Rebate) \$29,000,000.00 Investment Proceeds Received \$887,876.10 Total Interest Income Net of Rebate \$818,000.00 Original Portfolio Interest Income Estimate \$29,887,876.10 Total Funding Available as of 10/31/18 2.432% Total Return for Arbitrage Purposes \$297,640.00 Cumulative Expenses Through 10/31/18 \$29,590,236.10 Outstanding P & I Net of Rebate after 10/31/18 349 Weighted Avg Life of Future Projected Expenses Portfolio Arbitrage Status

| Re        | gulatory Req | uirement        | λ      | ctual/Projected Por | tfolio Status     | Regulatory Status as of 10/31/18            |
|-----------|--------------|-----------------|--------|---------------------|-------------------|---------------------------------------------|
| Estimated | Spend-Dow    | n Requirements  |        | Cumulative Exp      | enses             | S297,640.00 Expenses to Date: 1.00%         |
| 01/17/19  | 10%          | \$2,988,787.61  | 4.68%  | \$1,397,640.00      | Projected Expense | Need to spend an additional \$2,691,147.61  |
| 07/17/19  | 45%          | \$13,449,544.25 | 27.74% | \$8,290,640.00      | Projected Expense | Need to spend an additional \$13,151,904.25 |
| 01/17/20  | 75%          | \$22,415,907.08 | 82.54% | \$24,668,640.00     | Projected Expense | Need to spend an additional \$22,118,267.08 |
| 07/17/20  | 100%         | \$29,887,876.10 | 98.13% | \$29,327,640.00     | Projected Expense | Need to spend an additional \$29,590,236.1  |
| 07/17/21  |              |                 |        |                     |                   | Need to spend an additional \$29,590,236.1  |