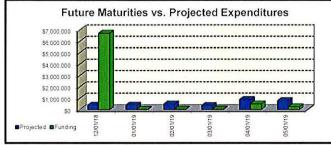

|              | Cash Flow Focus - Payouts |                   |  |  |  |  |
|--------------|---------------------------|-------------------|--|--|--|--|
| Funding Date | Projected Expenses        | Portfolio Funding |  |  |  |  |
| 12/15/18     | \$400,000.00              | \$6,713,697.79    |  |  |  |  |
| 01/17/19     | \$400,000.00              | \$33,324.95       |  |  |  |  |
| 02/15/19     | \$495,000.00              | \$35,715.63       |  |  |  |  |
| 03/15/19     | \$361,500.00              | \$41,879.38       |  |  |  |  |
| 04/15/19     | \$882,000.00              | \$499,888.17      |  |  |  |  |
| 05/15/19     | \$783,000.00              | \$249,970,80      |  |  |  |  |