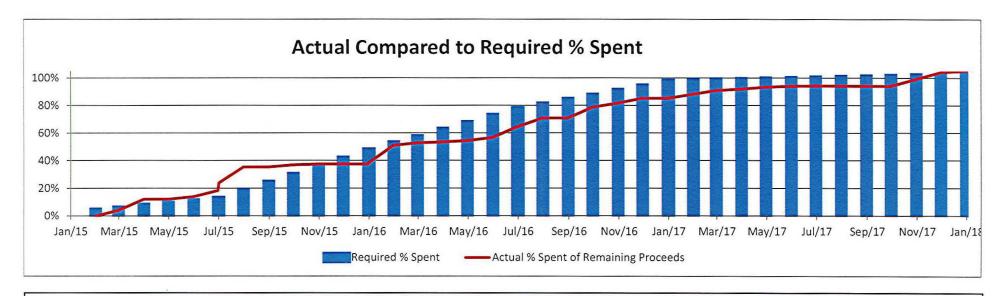

#### Manawa School District Bond Proceeds Management Worksheet

Proceeds: Start Date: Issue Date: \$12,000,000 12/1/2018 2/4/2019

| Expenditure Date | Expenditure  | Cumulative<br>Expenditure | AMMA Balance | CD Balance      | Bond Proceeds   | Total Balance   | Estimated Days | Estimated<br>AMMA Rate | Estimated CD<br>Rate | Estimated CD<br>Placement Fee | AMMA Earnings | CD Earnings* | Cumulative<br>Earnings |
|------------------|--------------|---------------------------|--------------|-----------------|-----------------|-----------------|----------------|------------------------|----------------------|-------------------------------|---------------|--------------|------------------------|
| 12/31/2018       | \$66,834.00  | \$66,834.00               | \$0,00       | \$0.00          |                 | \$0.00          | 30             | 0.00%                  | 0.00%                | \$21,600.00                   | \$0.00        | \$0.00       | \$0.00                 |
| 1/31/2019        | \$107,862.00 | \$174,696.00              | \$0.00       | \$0.00          |                 | \$0.00          | 31             | 0.00%                  | 0.00%                |                               | \$0.00        | \$0.00       | \$0.00                 |
| 2/28/2019        | \$301,287.00 | \$475,983.00              | \$874,017.00 | \$10,650,000.00 | \$12,000,000.00 | \$11,524,017.00 | 28             | 2.66%                  | 2.94%                |                               | \$2,398.26    | \$24,057.03  | \$26,455.30            |
| 3/31/2019        | \$309,412.00 | \$785,395.00              | \$741,060.30 | \$10,500,000.00 |                 | \$11,241,060.30 | 31             | 2.66%                  | 2.94%                |                               | \$2,373.20    | \$26,259.44  | \$55,087.94            |
| 4/30/2019        | \$259,339.00 | \$1,044,734.00            | \$710,353.94 | \$10,300,000.00 |                 | \$11,010,353.94 | 30             | 2.66%                  | 2.94%                |                               | \$2,120.04    | \$24,928.31  | \$82,136.29            |
| 5/31/2019        | \$345,956.00 | \$1,390,690.00            | \$641,446.29 | \$10,050,000.00 |                 | \$10,691,446.29 | 31             | 2.66%                  | 2.96%                |                               | \$2,230.72    | \$25,261.90  | \$109,628.91           |
| 6/30/2019        | \$406,732.00 | \$1,797,422.00            | \$612,206.91 | \$9,700,000.00  |                 | \$10,312,206.91 | 30             | 2.66%                  | 2.97%                |                               | \$2,227.71    | \$23,643.13  | \$135,499.75           |
| 7/31/2019        | \$373,315.00 | \$2,170,737.00            | \$564,762.75 | \$9,400,000.00  |                 | \$9,964,762.75  | 31             | 2.66%                  | 2.97%                |                               | \$2,119.28    | \$23,737.72  | \$161,356.75           |
| 8/31/2019        | \$627,598.00 | \$2,798,335.00            | \$538,021.75 | \$8,825,000.00  |                 | \$9,363,021.75  | 31             | 2.66%                  | 2.98%                |                               | \$2,633.34    | \$22,331.92  | \$186,322.02           |
| 9/30/2019        | \$555,922.00 | \$3,354,257.00            | \$507,065.02 | \$8,325,000.00  |                 | \$8,832,065.02  | 30             | 2.66%                  | 2.99%                |                               | \$2,324.01    | \$20,444.82  | \$209,090.85           |
| 10/31/2019       | \$740,296.00 | \$4,094,553.00            | \$489,537.85 | \$7,625,000.00  |                 | \$8,114,537.85  | 31             | 2.66%                  | 3.00%                |                               | \$2,778.41    | \$19,419.14  | \$231,288.40           |
| 11/30/2019       | \$832,483.00 | \$4,927,036.00            | \$479,252.40 | \$6,825,000.00  |                 | \$7,304,252.40  | 30             | 2.66%                  | 3.01%                | _                             | \$2,867.85    | \$16,887.25  | \$251,043.51           |
| 12/31/2019       | \$854,283,00 | \$5,781,319.00            | \$444,724.51 | \$6,025,000.00  |                 | \$6,469,724.51  | 31             | 2.66%                  | 3.02%                |                               | \$2,934.69    | \$15,470.96  | \$269,449.15           |
| 1/31/2020        | \$854,283.00 | \$6,635,602.00            | \$408,847.15 | \$5,225,000.00  |                 | \$5,633,847.15  | 31             | 2.66%                  | 3.04%                |                               | \$2,853.64    | \$13,471.74  | \$285,774.53           |
| 2/29/2020        | \$740,296.00 | \$7,375,898.00            | \$384,876.53 | \$4,525,000.00  |                 | \$4,909,876.53  | 29             | 2.66%                  | 3.05%                |                               | \$2,377.97    | \$10,955.92  | \$299,108.41           |
| 3/31/2020        | \$648,109.00 | \$8,024,007.00            | \$350,101.41 | \$3,925,000.00  |                 | \$4,275,101.41  | 31             | 2.66%                  | 3.06%                |                               | \$2,255.14    | \$10,193.33  | \$311,556.88           |
| 4/30/2020        | \$555,922.00 | \$8,579,929.00            | \$306,627.88 | \$3,425,000.00  |                 | \$3,731,627.88  | 30             | 2.66%                  | 3.07%                |                               | \$1,885.79    | \$8,632.76   | \$322,075.43           |
| 5/31/2020        | \$648,109.00 | \$9,228,038.00            | \$269,037.43 | \$2,825,000.00  |                 | \$3,094,037.43  | 31             | 2.66%                  | 3.07%                |                               | \$2,072.00    | \$7,374.13   | \$331,521.55           |
| 6/30/2020        | \$904,159.00 | \$10,132,197.00           | \$274,324.55 | \$1,925,000.00  |                 | \$2,199,324.55  | 30             | 2.66%                  | 3.08%                |                               | \$2,576.52    | \$4,873.99   | \$338,972.06           |
| 7/31/2020        | \$996,346.00 | \$11,128,543.00           | \$235,429.06 | \$975,000.00    |                 | \$1,210,429.06  | 31             | 2.66%                  | 3.09%                |                               | \$2,782.80    | \$2,558.88   | \$344,313.74           |
| 8/31/2020        | \$871,459.00 | \$12,000,002.00           | \$344,311.74 | \$0.00          |                 | \$344,311.74    | 31             | 2.66%                  | 3.10%                | 12                            | \$2,746.64    | \$2,567.05   | \$349,627.44           |

## Interest Income Projection For:

School District of Manawa

2019 Issue: \$ 12,000,000.00 Rates as of: 01/03/19

| Law year |                 | Expend          | itures          | Percent | Investment      | Interest     | Number  | Net   | Investment  |
|----------|-----------------|-----------------|-----------------|---------|-----------------|--------------|---------|-------|-------------|
| Date     | Bond Issue      | Monthly         | Cumulative      | Spent   | Cost            | Income       | of Days | Rates | Instrument  |
| 02/06/19 | \$12,000,000.00 | \$174,694.00    | \$174,694.00    | 1.46%   | \$174,694.00    | \$0.00       | 0       | 2.43% | WISC-IS     |
| 02/28/19 |                 | \$301,287.00    | \$475,981.00    | 3.97%   | \$301,287.00    | \$441.28     | 22      | 2.43% | WISC-IS     |
| 03/31/19 |                 | \$309,412.00    | \$785,393.00    | 6.54%   | \$309,412.00    | \$1,091.76   | 53      | 2.43% | WISC-IS     |
| 04/30/19 |                 | \$259,339.00    | \$1,044,732.00  | 8.71%   | \$259,339.00    | \$1,433.04   | 83      | 2.43% | WISC-IS     |
| 05/31/19 |                 | \$345,956.00    | \$1,390,688.00  | 11.59%  | \$345,956.00    | \$2,625.66   | 114     | 2.43% | FDIC CD     |
| 06/30/19 |                 | \$406,732.00    | \$1,797,420.00  | 14.98%  | \$406,732.00    | \$3,899.28   | 144     | 2.43% | FDIC CD     |
| 07/31/19 |                 | \$373,315.00    | \$2,170,735.00  | 18.09%  | \$373,315.00    | \$4,474.67   | 175     | 2.50% | FDIC CD     |
| 08/31/19 |                 | \$627,598.00    | \$2,798,333.00  | 23.32%  | \$627,598.00    | \$8,607.21   | 206     | 2.43% | WISC-IS     |
| 09/30/19 |                 | \$555,922.00    | \$3,354,255.00  | 27.95%  | \$555,922.00    | \$8,914.25   | 236     | 2.48% | FDIC CD     |
| 10/31/19 |                 | \$740,296.00    | \$4,094,551.00  | 34.12%  | \$740,296.00    | \$13,971.52  | 267     | 2.58% | FDIC CD     |
| 11/30/19 |                 | \$832,483.00    | \$4,927,034.00  | 41.06%  | \$832,483.00    | \$18,154.06  | 297     | 2.68% | FDIC CD     |
| 12/31/19 |                 | \$854,283.00    | \$5,781,317.00  | 48.18%  | \$854,283.00    | \$20,573.94  | 328     | 2.68% | FDIC CD     |
| 01/31/20 |                 | \$854,283.00    | \$6,635,600.00  | 55.30%  | \$854,283.00    | \$22,182.34  | 359     | 2.64% | FDIC CD     |
| 02/29/20 |                 | \$740,296.00    | \$7,375,896.00  | 61.47%  | \$740,296.00    | \$19,752.31  | 388     | 2.51% | FDIC CD     |
| 03/31/20 |                 | \$648,109.00    | \$8,024,005.00  | 66.87%  | \$648,109.00    | \$19,343.83  | 419     | 2.60% | US Treasury |
| 04/30/20 |                 | \$555,922.00    | \$8,579,927.00  | 71.50%  | \$555,922.00    | \$18,053.91  | 449     | 2.64% | FDIC CD     |
| 05/31/20 |                 | \$648,109.00    | \$9,228,036.00  | 76.90%  | \$648,109.00    | \$22,500.92  | 480     | 2.64% | FDIC CD     |
| 06/30/20 |                 | \$904,159.00    | \$10,132,195.00 | 84.43%  | \$904,159.00    | \$33,857.66  | 510     | 2.68% | FDIC CD     |
| 07/31/20 |                 | \$996,346.00    | \$11,128,541.00 | 92.74%  | \$996,346.00    | \$41,940.43  | 541     | 2.84% | FDIC CD     |
| 08/31/20 |                 | \$871,459.00    | \$12,000,000.00 | 100.00% | \$871,459.00    | \$38,785.42  | 572     | 2.84% | FDIC CD     |
| Total    |                 | \$12,000,000.00 |                 |         | \$12,000,000.00 | \$300,603.49 |         |       |             |