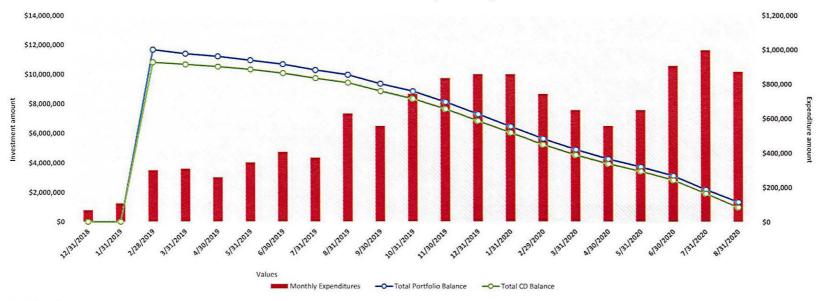

#### Manawa School District Bond Proceeds Management Worksheet

Proceeds: Start Date: Issue Date: \$12,000,000 12/1/2018 2/4/2019

| Expenditure Date | Expenditure  | Cumulative<br>Expenditure | AMMA Balance | CD Balance      | Bond Proceeds   | Total Balance   | Estimated Days | Estimated<br>AMMA Rate | Estimated CD<br>Rate | Estimated CD<br>Placement Fee | AMMA Earnings | CD Earnings* | Cumulative<br>Earnings |
|------------------|--------------|---------------------------|--------------|-----------------|-----------------|-----------------|----------------|------------------------|----------------------|-------------------------------|---------------|--------------|------------------------|
| 12/31/2018       | \$66,834.00  | \$66,834.00               | \$0,00       | \$0.00          |                 | \$0.00          | 30             | 0.00%                  | 0.00%                | \$21,600.00                   | \$0.00        | \$0.00       | \$0.00                 |
| 1/31/2019        | \$107,862.00 | \$174,696.00              | \$0.00       | \$0.00          |                 | \$0.00          | 31             | 0.00%                  | 0.00%                |                               | \$0.00        | \$0.00       | \$0.00                 |
| 2/28/2019        | \$301,287.00 | \$475,983.00              | \$874,017.00 | \$10,650,000.00 | \$12,000,000.00 | \$11,524,017.00 | 28             | 2.66%                  | 2.94%                |                               | \$2,398.26    | \$24,057.03  | \$26,455.30            |
| 3/31/2019        | \$309,412.00 | \$785,395.00              | \$741,060.30 | \$10,500,000.00 |                 | \$11,241,060.30 | 31             | 2.66%                  | 2.94%                |                               | \$2,373.20    | \$26,259.44  | \$55,087.94            |
| 4/30/2019        | \$259,339.00 | \$1,044,734.00            | \$710,353.94 | \$10,300,000.00 |                 | \$11,010,353.94 | 30             | 2.66%                  | 2.94%                |                               | \$2,120.04    | \$24,928.31  | \$82,136.29            |
| 5/31/2019        | \$345,956.00 | \$1,390,690.00            | \$641,446.29 | \$10,050,000.00 |                 | \$10,691,446.29 | 31             | 2.66%                  | 2.96%                |                               | \$2,230.72    | \$25,261.90  | \$109,628.91           |
| 6/30/2019        | \$406,732.00 | \$1,797,422.00            | \$612,206.91 | \$9,700,000.00  |                 | \$10,312,206.91 | 30             | 2.66%                  | 2.97%                |                               | \$2,227.71    | \$23,643.13  | \$135,499.75           |
| 7/31/2019        | \$373,315.00 | \$2,170,737.00            | \$564,762.75 | \$9,400,000.00  |                 | \$9,964,762.75  | 31             | 2.66%                  | 2.97%                |                               | \$2,119.28    | \$23,737.72  | \$161,356.75           |
| 8/31/2019        | \$627,598.00 | \$2,798,335.00            | \$538,021.75 | \$8,825,000.00  |                 | \$9,363,021.75  | 31             | 2.66%                  | 2.98%                |                               | \$2,633.34    | \$22,331.92  | \$186,322.02           |
| 9/30/2019        | \$555,922.00 | \$3,354,257.00            | \$507,065.02 | \$8,325,000.00  |                 | \$8,832,065.02  | 30             | 2.66%                  | 2.99%                |                               | \$2,324.01    | \$20,444.82  | \$209,090.85           |
| 10/31/2019       | \$740,296.00 | \$4,094,553.00            | \$489,537.85 | \$7,625,000.00  |                 | \$8,114,537.85  | 31             | 2.66%                  | 3.00%                |                               | \$2,778.41    | \$19,419.14  | \$231,288.40           |
| 11/30/2019       | \$832,483.00 | \$4,927,036.00            | \$479,252.40 | \$6,825,000.00  |                 | \$7,304,252.40  | 30             | 2.66%                  | 3.01%                | _                             | \$2,867.85    | \$16,887.25  | \$251,043.51           |
| 12/31/2019       | \$854,283,00 | \$5,781,319.00            | \$444,724.51 | \$6,025,000.00  |                 | \$6,469,724.51  | 31             | 2.66%                  | 3.02%                |                               | \$2,934.69    | \$15,470.96  | \$269,449.15           |
| 1/31/2020        | \$854,283.00 | \$6,635,602.00            | \$408,847.15 | \$5,225,000.00  |                 | \$5,633,847.15  | 31             | 2.66%                  | 3.04%                |                               | \$2,853.64    | \$13,471.74  | \$285,774.53           |
| 2/29/2020        | \$740,296.00 | \$7,375,898.00            | \$384,876.53 | \$4,525,000.00  |                 | \$4,909,876.53  | 29             | 2.66%                  | 3.05%                |                               | \$2,377.97    | \$10,955.92  | \$299,108.41           |
| 3/31/2020        | \$648,109.00 | \$8,024,007.00            | \$350,101.41 | \$3,925,000.00  |                 | \$4,275,101.41  | 31             | 2.66%                  | 3.06%                |                               | \$2,255.14    | \$10,193.33  | \$311,556.88           |
| 4/30/2020        | \$555,922.00 | \$8,579,929.00            | \$306,627.88 | \$3,425,000.00  |                 | \$3,731,627.88  | 30             | 2.66%                  | 3.07%                |                               | \$1,885.79    | \$8,632.76   | \$322,075.43           |
| 5/31/2020        | \$648,109.00 | \$9,228,038.00            | \$269,037.43 | \$2,825,000.00  |                 | \$3,094,037.43  | 31             | 2.66%                  | 3.07%                |                               | \$2,072.00    | \$7,374.13   | \$331,521.55           |
| 6/30/2020        | \$904,159.00 | \$10,132,197.00           | \$274,324.55 | \$1,925,000.00  |                 | \$2,199,324.55  | 30             | 2.66%                  | 3.08%                |                               | \$2,576.52    | \$4,873.99   | \$338,972.06           |
| 7/31/2020        | \$996,346.00 | \$11,128,543.00           | \$235,429.06 | \$975,000.00    |                 | \$1,210,429.06  | 31             | 2.66%                  | 3.09%                |                               | \$2,782.80    | \$2,558.88   | \$344,313.74           |
| 8/31/2020        | \$871,459.00 | \$12,000,002.00           | \$344,311.74 | \$0.00          |                 | \$344,311.74    | 31             | 2.66%                  | 3.10%                | 12                            | \$2,746.64    | \$2,567.05   | \$349,627.44           |

## Interest Income Projection For:

School District of Manawa

2019 Issue: \$ 12,000,000.00 Rates as of: 01/03/19

| Law year |                 | Expend          | itures          | Percent | Investment      | Interest     | Number  | Net   | Investment  |
|----------|-----------------|-----------------|-----------------|---------|-----------------|--------------|---------|-------|-------------|
| Date     | Bond Issue      | Monthly         | Cumulative      | Spent   | Cost            | Income       | of Days | Rates | Instrument  |
| 02/06/19 | \$12,000,000.00 | \$174,694.00    | \$174,694.00    | 1.46%   | \$174,694.00    | \$0.00       | 0       | 2.43% | WISC-IS     |
| 02/28/19 |                 | \$301,287.00    | \$475,981.00    | 3.97%   | \$301,287.00    | \$441.28     | 22      | 2.43% | WISC-IS     |
| 03/31/19 |                 | \$309,412.00    | \$785,393.00    | 6.54%   | \$309,412.00    | \$1,091.76   | 53      | 2.43% | WISC-IS     |
| 04/30/19 |                 | \$259,339.00    | \$1,044,732.00  | 8.71%   | \$259,339.00    | \$1,433.04   | 83      | 2.43% | WISC-IS     |
| 05/31/19 |                 | \$345,956.00    | \$1,390,688.00  | 11.59%  | \$345,956.00    | \$2,625.66   | 114     | 2.43% | FDIC CD     |
| 06/30/19 |                 | \$406,732.00    | \$1,797,420.00  | 14.98%  | \$406,732.00    | \$3,899.28   | 144     | 2.43% | FDIC CD     |
| 07/31/19 |                 | \$373,315.00    | \$2,170,735.00  | 18.09%  | \$373,315.00    | \$4,474.67   | 175     | 2.50% | FDIC CD     |
| 08/31/19 |                 | \$627,598.00    | \$2,798,333.00  | 23.32%  | \$627,598.00    | \$8,607.21   | 206     | 2.43% | WISC-IS     |
| 09/30/19 |                 | \$555,922.00    | \$3,354,255.00  | 27.95%  | \$555,922.00    | \$8,914.25   | 236     | 2.48% | FDIC CD     |
| 10/31/19 |                 | \$740,296.00    | \$4,094,551.00  | 34.12%  | \$740,296.00    | \$13,971.52  | 267     | 2.58% | FDIC CD     |
| 11/30/19 |                 | \$832,483.00    | \$4,927,034.00  | 41.06%  | \$832,483.00    | \$18,154.06  | 297     | 2.68% | FDIC CD     |
| 12/31/19 |                 | \$854,283.00    | \$5,781,317.00  | 48.18%  | \$854,283.00    | \$20,573.94  | 328     | 2.68% | FDIC CD     |
| 01/31/20 |                 | \$854,283.00    | \$6,635,600.00  | 55.30%  | \$854,283.00    | \$22,182.34  | 359     | 2.64% | FDIC CD     |
| 02/29/20 |                 | \$740,296.00    | \$7,375,896.00  | 61.47%  | \$740,296.00    | \$19,752.31  | 388     | 2.51% | FDIC CD     |
| 03/31/20 |                 | \$648,109.00    | \$8,024,005.00  | 66.87%  | \$648,109.00    | \$19,343.83  | 419     | 2.60% | US Treasury |
| 04/30/20 |                 | \$555,922.00    | \$8,579,927.00  | 71.50%  | \$555,922.00    | \$18,053.91  | 449     | 2.64% | FDIC CD     |
| 05/31/20 |                 | \$648,109.00    | \$9,228,036.00  | 76.90%  | \$648,109.00    | \$22,500.92  | 480     | 2.64% | FDIC CD     |
| 06/30/20 |                 | \$904,159.00    | \$10,132,195.00 | 84.43%  | \$904,159.00    | \$33,857.66  | 510     | 2.68% | FDIC CD     |
| 07/31/20 |                 | \$996,346.00    | \$11,128,541.00 | 92.74%  | \$996,346.00    | \$41,940.43  | 541     | 2.84% | FDIC CD     |
| 08/31/20 |                 | \$871,459.00    | \$12,000,000.00 | 100.00% | \$871,459.00    | \$38,785.42  | 572     | 2.84% | FDIC CD     |
| Total    |                 | \$12,000,000.00 |                 |         | \$12,000,000.00 | \$300,603.49 |         |       |             |

Time and Dollar Weighted Portfolio Yield: Weighted Average Portfolio Maturity (days): Total Anticipated Interest Income: 2.66% 343 \$300,603.49

Maturity dates are assumed to fall on the final day of the month.